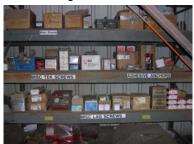

Conducting some 5S events in various storage areas netted the stockpile of hardware below.

Welding machines were cleaned, parked & labeled with new rules to protect employees & equipment.

← Building a cart and rail system for the shear reduced the time to retrieve parts and