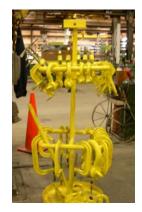

## The Lean Line

The Grunau Metal's team has completed a blitz of various lean projects this year.

← The yellow clamp tree to the left is one of the trees added to assist in visual arrangement and to save time locating clamps.