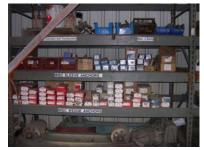

Conducting some 5S events in various storage areas netted the stockpile of hardware below.

Welding machines were cleaned, parked & labeled with new rules to protect employees & equipment.

← Building a cart and rail system for the shear reduced the time to retrieve parts and