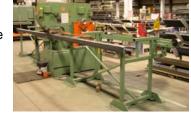

> The angle punch and corresponding angle rack have been moved to improve ergonomics and safety. A staging area on the angle punch eliminates bending and now one person can unload angle instead of 3 or 4.