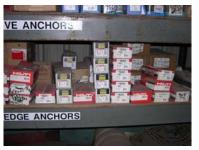

Conducting some 5S events in various storage areas netted the stockpile of hardware below.

Welding machines were cleaned, parked & labeled with new rules to protect employees & equipment.

← Building a cart and rail system for the shear reduced the time to retrieve parts and